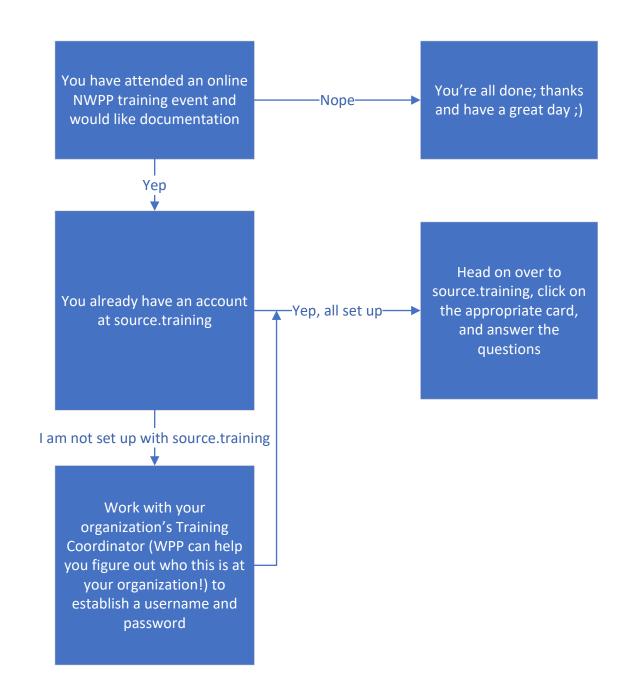

## How to Obtain CEH documentation from Source.training; Source.Training is the site for all Western Power Pool recorded trainings/events/webinars

## **Helpful Reminders**

- Source. Training is a separate website from WPP; it is where ALL the recorded WPP trainings are housed
  - 2. You will only be able to get documentation for any training IF YOU get an account established with source.training
    - 3. Only WPP members may get source.training accounts
- 4. Documentation for recorded trainings will be available at any time after the recording is published
- 5. Documentation for non-recorded events will ONLY BE AVAILABLE FOR 24 HOURS FOLLOWING THE EVENT; PLEASE ACT ACCORDINGLY
  - 6. Contacts for assistance with source.training:Keith.schreiner@westernpowerpool.orgJessica.zamonis@westernpowerpool.org